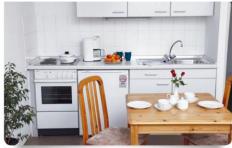

#### **Apartment and fittings**

Feel right at home right from the start: The apartments provide you with the best conditions for getting started in your new professional. They are approximately 30 square metres (323 sq. ft.) in size, with a living room, modern fitted kitchen, refrigerator and electric cooker. The tiled bathroom is equipped with a shower. There's even a handy coat-stand on the wall of the spacious hallway.