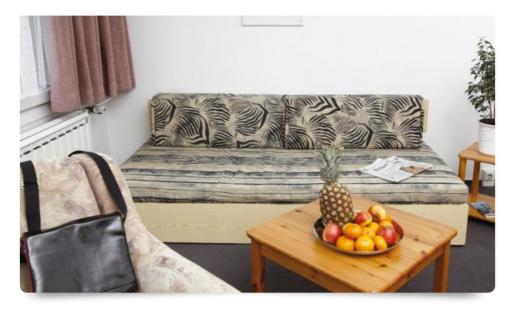

#### **Apartment and fittings**

Feel right at home right from the start: The apartments provide you with the best conditions for getting started in your new professional. They are approximately 30 square metres (323 sq. ft.) in size, with a living room, modern fitted kitchen, refrigerator and electric cooker. The tiled bathroom is equipped with a shower. There's even a handy coat-stand on the wall of the spacious hallway.