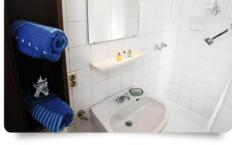

### **Apartment and fittings**

Inexpensive and perfect for you: The apartments' furnishings are complete and practical. They consist of a combined bedroom / living room, with an open-plan kitchen, a bathroom with shower and a balcony. There is plenty of storage space in the hallway's built-in closets.