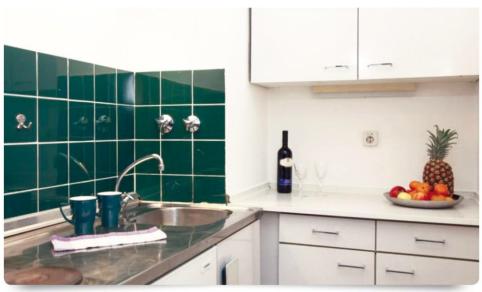

### **Apartment and fittings**

Inexpensive and perfect for you: The apartments' furnishings are complete and practical. They consist of a combined bedroom / living room, with an open-plan kitchen, a bathroom with shower and a balcony. There is plenty of storage space in the hallway's built-in closets.